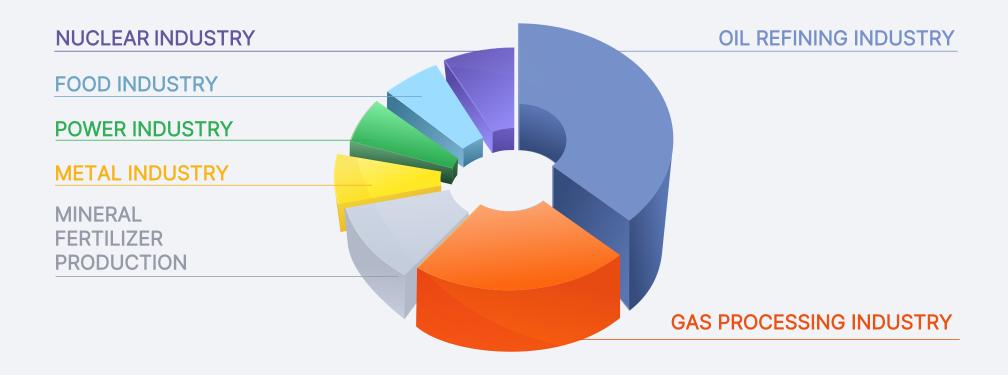

Dzerzhinsky Chemical Equipment Plant "ZARYA" JSC is a machine-building enterprise specializing in equipment manufacturing for chemical, petrochemical, oil refining, nuclear and defense industries, as well as equipment for the processing of household and industrial waste.

The plant was founded **in 2005**. It annually sells more than 1,000 units of various products, including equipment for individual projects.





### MISSION STATEMENT: CREATING EQUIPMENT THAT

MEETS CUSTOMERS' NEEDS



annual number of products sold, including those for

individual projects



Just-in-time performance guarantee

**Foundation** 

The foundation 1,000 units

High-quality products are the most important indicator of the activity of our enterprise





#### MAIN SECTORS OF ACTIVITY









#### **OUR PRODUCTS**

- Large-size equipment weighing up to 600 tons.
- Column-type devices ranging from 325 to 6,000 mm in diameter and weighing up to 600 tons.
- Tank equipment with a capacity of up to 500 m<sup>3</sup> and weighing up to 600 tons.
- Devices with mixers made of various steel grades with a capacity of up to 200 m<sup>3</sup>.
- Heat exchangers with fixed grids, floating heads and U-shaped tube bundles.
- Block-modular equipment with control valves, instrumentation and service platforms.
- Non-standard equipment for individual technical projects across various industries.
- Stamped elliptical bottoms ranging from 159 mm to 2,200 mm in diameter and made of various steel grades.
- Power equipment and spare parts for it (HPP SPIRALS).



#### **OUR PARTNERS**