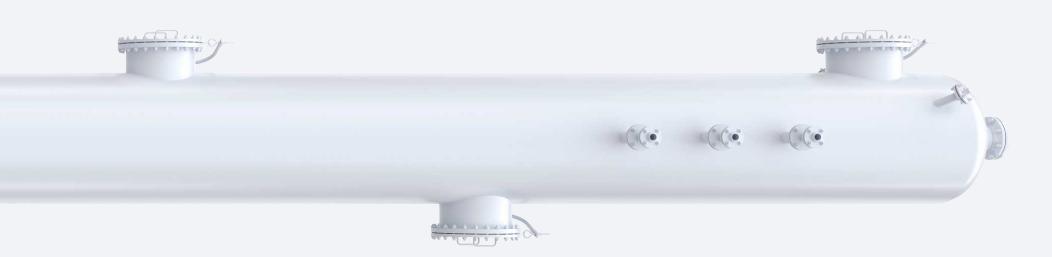

n-type devices ranging from 325 to 6,000 mm in diameter and weighing up to 600 tons.
- Tank equipment with a capacity of up to 500 m<sup>3</sup> and weighing up to 600 tons.
- Devices with mixers made of various steel grades with a capacity of up to 200 m<sup>3</sup>.
- Heat exchangers with fixed grids, floating heads and U-shaped tube bundles.
- Block-modular equipment with control valves, instrumentation and service platforms.
- Non-standard equipment for individual technical projects across various industries.
- Stamped elliptical bottoms ranging from 159 mm to 2,200 mm in diameter and made of various steel grades.
- Power equipment and spare parts for it (HPP SPIRALS).



#### **OUR PARTNERS**











































### LARGE-SIZE EQUIPMENT WEIGHING UP TO 600 TONS







# COLUMN-TYPE DEVICES RANGING FROM 325 TO 6,000 MM IN DIAMETER AND WEIGHING UP TO 600 TONS







## TANK EQUIPMENT WITH A CAPACITY OF UP TO 500 M<sup>3</sup> AND WEIGHING UP TO 600 TONS







# DEVICES WITH MIXERS MADE OF VARIOUS STEEL GRADES WITH A CAPACITY OF UP TO 200 M<sup>3</sup>







### HEAT EXCHANGERS WITH FIXED GRIDS, FLOATING HEADS AND U-SHAPED TUBE BUNDLES







# BLOCK-MODULAR EQUIPMENT WITH CONTROL VALVES, INSTRUMENTATION AND SERVICE PLATFORMS







### NON-STANDARD EQUIPMENT FOR INDIVIDUAL TECHNICAL PROJECTS ACROSS VARIOUS INDUSTRIES







### STAMPED ELLIPTICAL BOTTOMS RANGING FROM 159 MM TO 2,200 MM IN DIAMETER AND MADE OF VARIOUS STEEL GRADES







# POWER EQUIPMENT AND SPARE PARTS FOR IT (HPP SPIRALS)







### QUALITY AND DELIVERY TIME OF TECHNOLOGICAL EQU