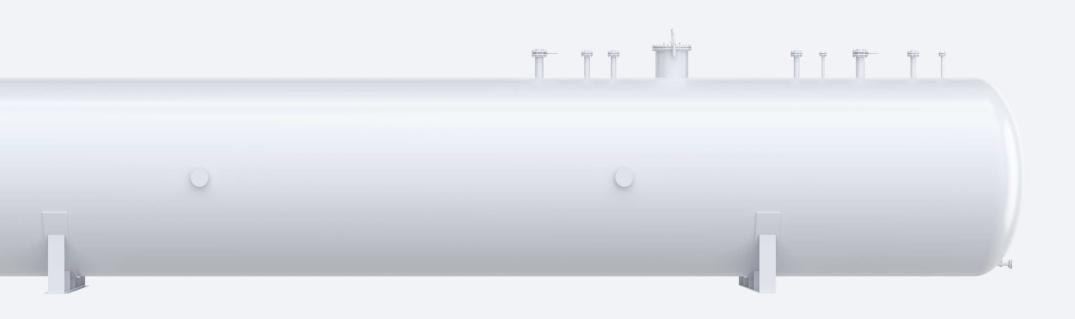

## TANK EQUIPMENT WITH A CAPACITY OF UP TO 500 M<sup>3</sup> AND WEIGHING UP TO 600 TONS