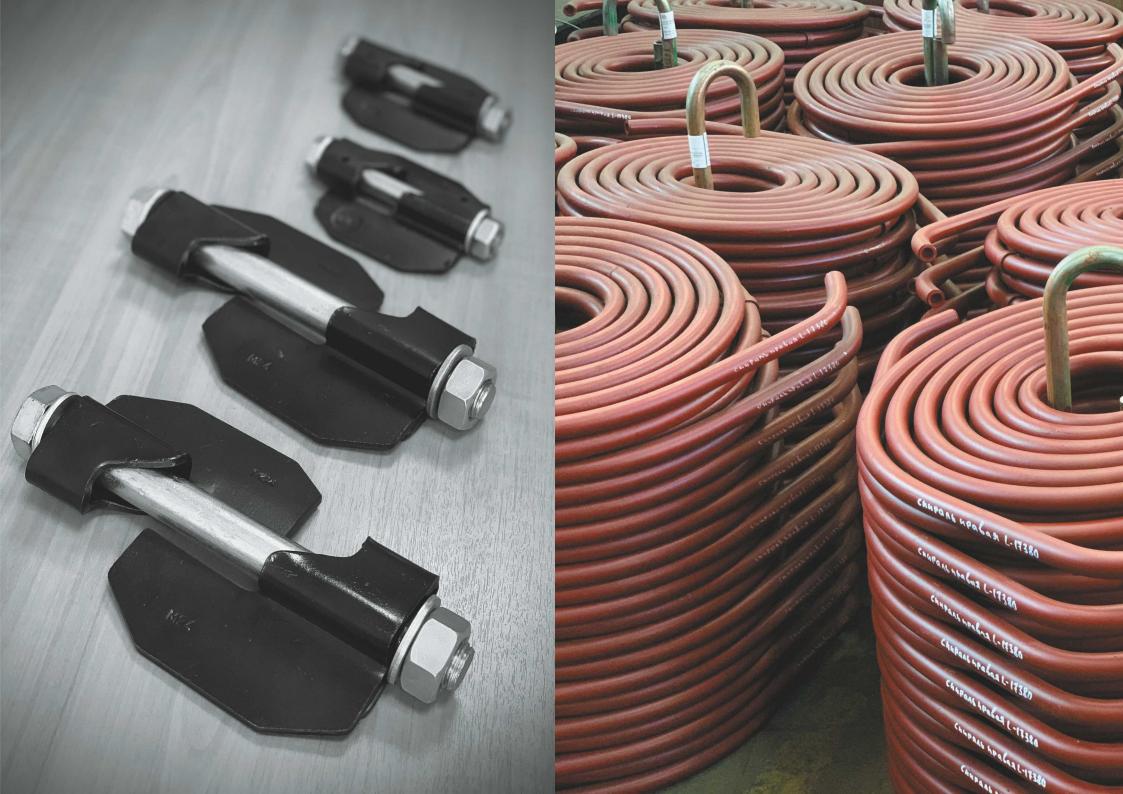

#### **OUR PARTNERS**











































### LARGE-SIZE EQUIPMENT WEIGHING UP TO 600 TONS







# COLUMN-TYPE DEVICES RANGING FROM 325 TO 6,000 MM IN DIAMETER AND WEIGHING UP TO 600 TONS







## TANK EQUIPMENT WITH A CAPACITY OF UP TO 500 M<sup>3</sup> AND WEIGHING UP TO 600 TONS







# DEVICES WITH MIXERS MADE OF VARIOUS STEEL GRADES WITH A CAPACITY OF UP TO 200 M<sup>3</sup>







### HEAT EXCHANGERS WITH FIXED GRIDS, FLOATING HEADS AND U-SHAPED TUBE BUNDLES







# BLOCK-MODULAR EQUIPMENT WITH CONTROL VALVES, INSTRUMENTATION AND SERVICE PLATFORMS







### NON-STANDARD EQUIPMENT FOR INDIVIDUAL TECHNICAL PROJECTS ACROSS VARIOUS INDUSTRIES







### STAMPED ELLIPTICAL BOTTOMS RANGING FROM 159 MM TO 2,200 MM IN DIAMETER AND MADE OF VARIOUS STEEL GRADES







# POWER EQUIPMENT AND SPARE PARTS FOR IT (HPP SPIRALS)







### QUALITY AND DELIVERY TIME OF TECHNOLOGICAL EQUIPMENT

**INCOMING CONTROL** 



INTRAOPERATIVE CONTROL

**QUALIFIED STAFF** (welding certification)

SCHEDULED INSPECTIONS AND REPAIRS OF EQUIPMENT



#### **LABORATORIES**

To maintain the high quality of products, there are 2 diagnostic laboratories at the enterprise: Testing and Research Laboratory for General Metallurgy and Non-Destructive Testing Laboratory.









## LABORATORY APPROVAL AND ACCREDITATION











#### ASSEMBLY AND INSTALLATION

DCEP "Zarya" JSC provides services for additional equipment assembly and installation at the Customer's site using production units.

To carry out these tasks, the company has assembled a dedicated team of certified employee