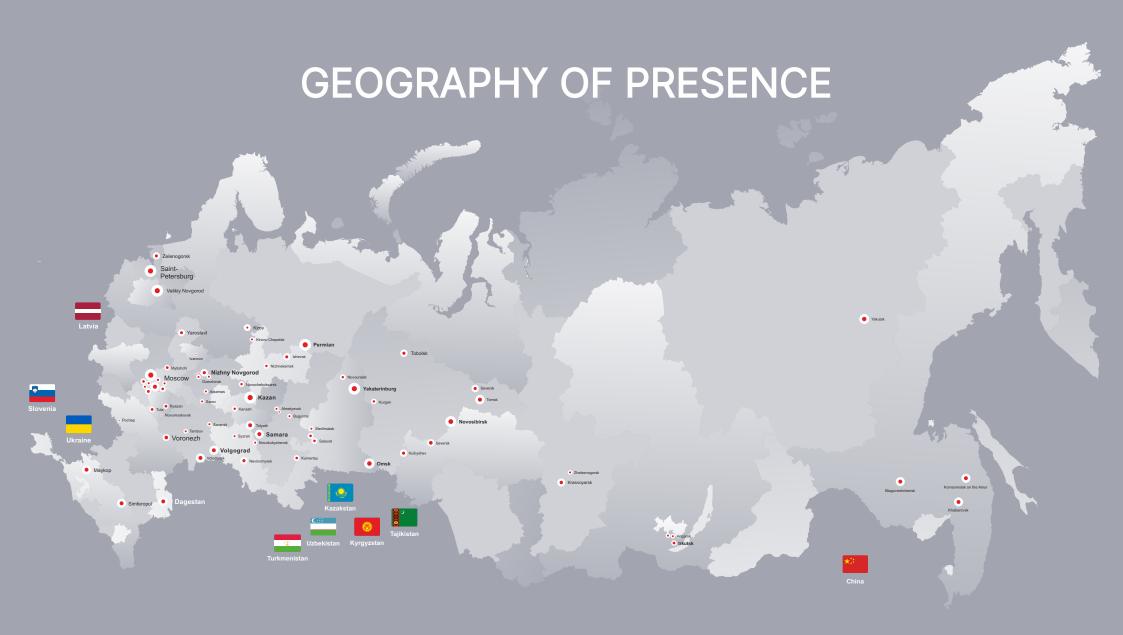

Dzerzhinsky Chemical Equipment Plant "ZARYA" JSC is a machine-building enterprise specializing in equipment manufacturing for chemical, petrochemical, oil refining, nuclear and defense industries, as well as equipment for the processing of household and industrial waste.

The plant was founded **in 2005**. It annually sells more than 1,000 units of various products, including equipment for individual projects.





### MISSION STATEMENT: CREATING EQUIPMENT THAT

MEETS CUSTOMERS' NEEDS



annual number of products sold, including those for

individual projects



Just-in-time performance guarantee

**Foundation** 

The foundation 1,000 units

High-quality products are the most important indicator of the activity of our enterprise





#### MAIN SECTORS OF ACTIVITY









#### **OUR PRODUCTS**

- Large-size equipment weighing up to 600 tons.
- Column-type devices ranging from 325 to 6,000 mm in diameter and weighing up to 600 tons.
- Tank equipment with a capacity of up to 500 m<sup>3</sup> and weighing up to 600 tons.
- Devices with mixers made of various steel grades with a capacity of up to 200 m<sup>3</sup>.
- Heat exchangers with fixed grids, floating heads and U-shaped tube bundles.
- Block-modular equipment with control valves, instrumentation and service platforms.
- Non-standard equipment for individual technical projects across various industries.
- Stamped elliptical bottoms ranging from 159 mm to 2,200 mm in diameter and made of various steel grades.
- Power equipment and spare parts for it (HPP SPIRALS).



#### **OUR PARTNERS**