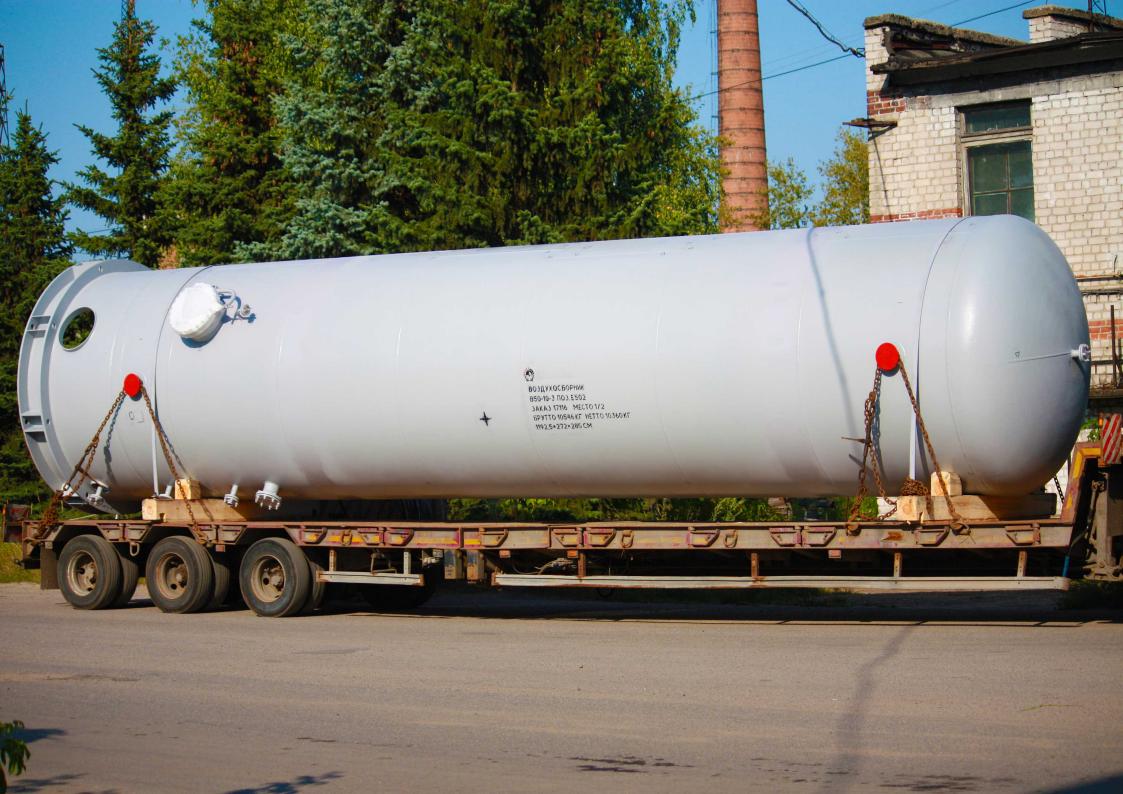

## TANK EQUIPMENT WITH A CAPACITY OF UP TO 500 M<sup>3</sup> AND WEIGHING UP TO 600 TONS

#### **OUR PRODUCTS**

- Large-size equipment weighing up to 600 tons.
- Column-type devices ranging from 325 to 6,000 mm in diameter and weighing up to 600 tons.
- Tank equipment with a capacity of up to 500 m<sup>3</sup> and weighing up to 600 tons.
- Devices with mixers made of various steel grades with a capacity of up to 200 m<sup>3</sup>.
- Heat exchangers with fixed grids, floating heads and U-shaped tube bundles.
- Block-modular equipment with control valves, instrumentation and service platforms.
- Non-standard equipment for individual technical projects across various industries.
- Stamped elliptical bottoms ranging from 159 mm to 2,200 mm in diameter and made of various steel grades.
- Power equipment and spare parts for it (HPP SPIRALS).