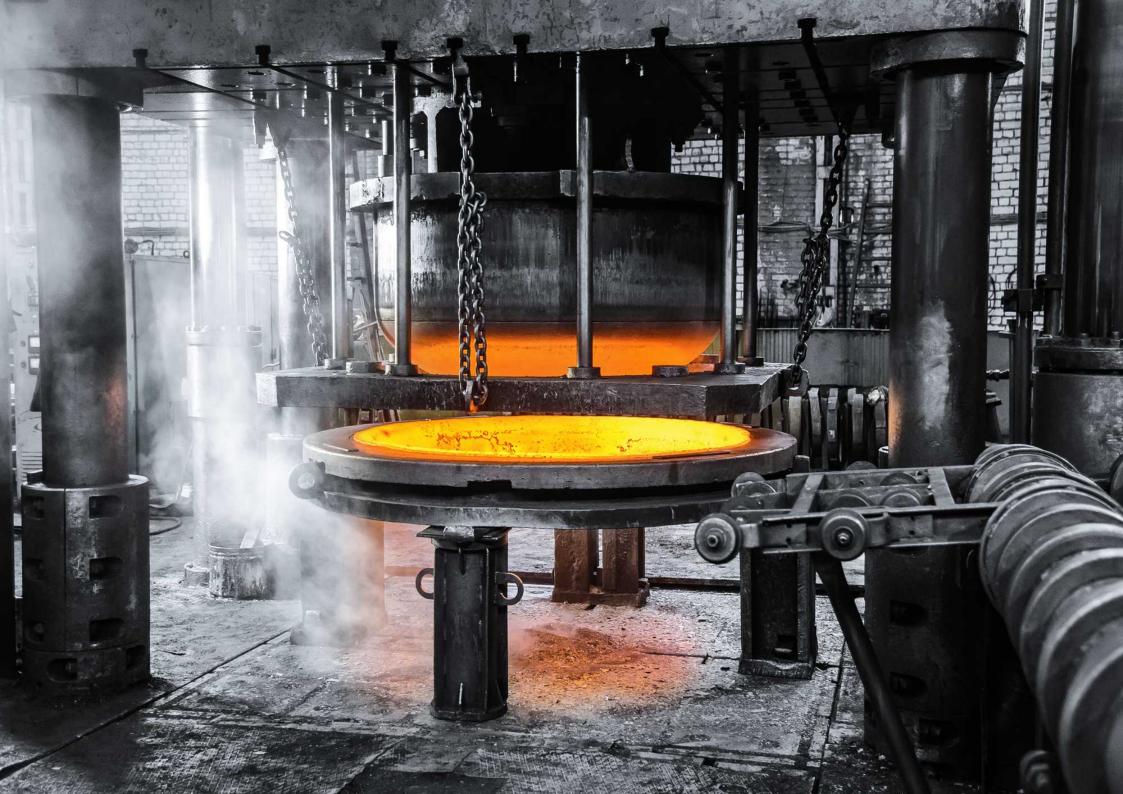

o 2,200 mm in diameter and made of various steel grades.
- Power equipment and spare parts for it (HPP SPIRALS).



#### **OUR PARTNERS**











































### LARGE-SIZE EQUIPMENT WEIGHING UP TO 600 TONS







# COLUMN-TYPE DEVICES RANGING FROM 325 TO 6,000 MM IN DIAMETER AND WEIGHING UP TO 600 TONS







## TANK EQUIPMENT WITH A CAPACITY OF UP TO 500 M<sup>3</sup> AND WEIGHING UP TO 600 TONS







# DEVICES WITH MIXERS MADE OF VARIOUS STEEL GRADES WITH A CAPACITY OF UP TO 200 M<sup>3</sup>







### HEAT EXCHANGERS WITH FIXED GRIDS, FLOATING HEADS AND U-SHAPED TUBE BUNDLES







# BLOCK-MODULAR EQUIPMENT WITH CONTROL VALVES, INSTRUMENTATION AND SERVICE PLATFORMS







### NON-STANDARD EQUIPMENT FOR INDIVIDUAL TECHNICAL PROJECTS ACROSS VARIOUS INDUSTRIES







### STAMPED ELLIPTICAL BOTTOMS RANGING FROM 159 MM TO 2,200 MM IN DIAMETER AND MADE OF VARIOUS STEEL GRADES







# POWER EQUIPMENT AND SPARE PARTS FOR IT (HPP SPIRALS)







### QUALITY AND DELIVERY TIME OF TECHNOLOGICAL EQUIPMENT

**INCOMING CONTROL** 



INTRAOPERATIVE CONTROL

**QUALIFIED STAFF** (welding certification)

SCHEDULED INSPECTIONS AND REPAIRS OF EQUIPMENT



#### **LABORATORIES**

To maintain the high quality of products, there are 2 diagnostic laboratories at the enterprise: Testing and Research Laboratory for General Metallurgy and Non-Destructive Testing Laboratory.









## LABORATORY APPROVAL AND ACCREDITATION











#### ASSEMBLY AND INSTALLATION

DCEP "Zarya" JSC provides services for additional equipment assembly and installation at the Customer's site