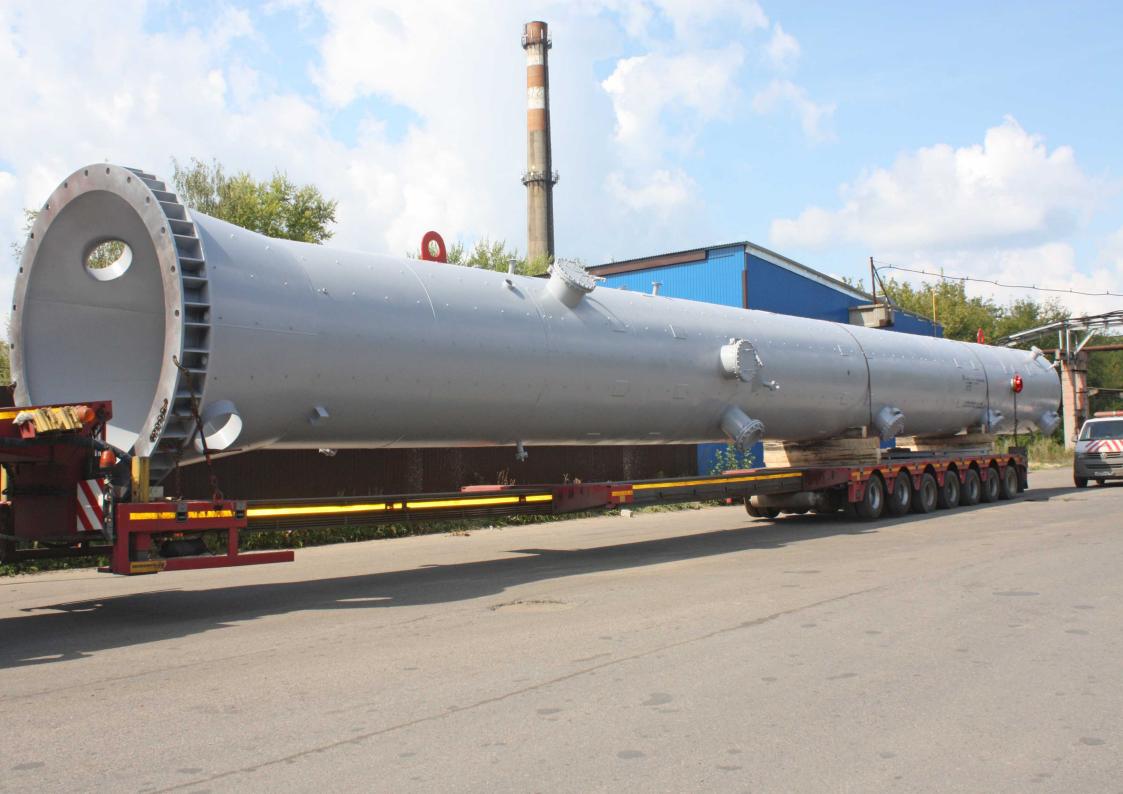

### LARGE-SIZE EQUIPMENT WEIGHING UP TO 600 TONS

#### **OUR PRODUCTS**

- Large-size equipment weighing up to 600 tons.
- Column-type devices ranging from 325 to 6,000 mm in diameter and weighing up to 600 tons.
- Tank equipment with a capacity of up to 500 m<sup>3</sup> and weighing up to 600 tons.
- Devices with mixers made of various steel grades with a capacity of up to 200 m<sup>3</sup>.
- Heat exchangers with fixed grids, floating heads and U-shaped tube bundles.
- Block-modular equipment with control valves, instrumentation and service platforms.
- Non-standard equipment for individual technical projects across various industries.
- Stamped elliptical bottoms ranging from 159 mm to 2,200 mm in diameter and made of various steel grades.
- Power equipment and spare parts for it (HPP SPIRALS).