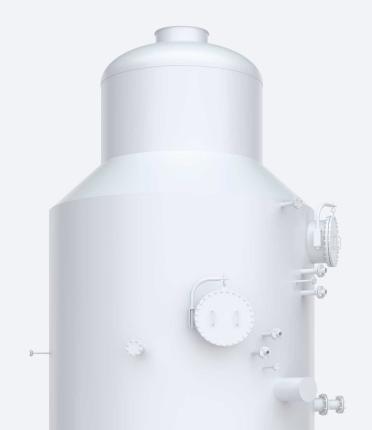

## TANK EQUIPMENT WITH A CAPACITY OF UP TO 500 M<sup>3</sup> AND WEIGHING UP TO 600 TONS