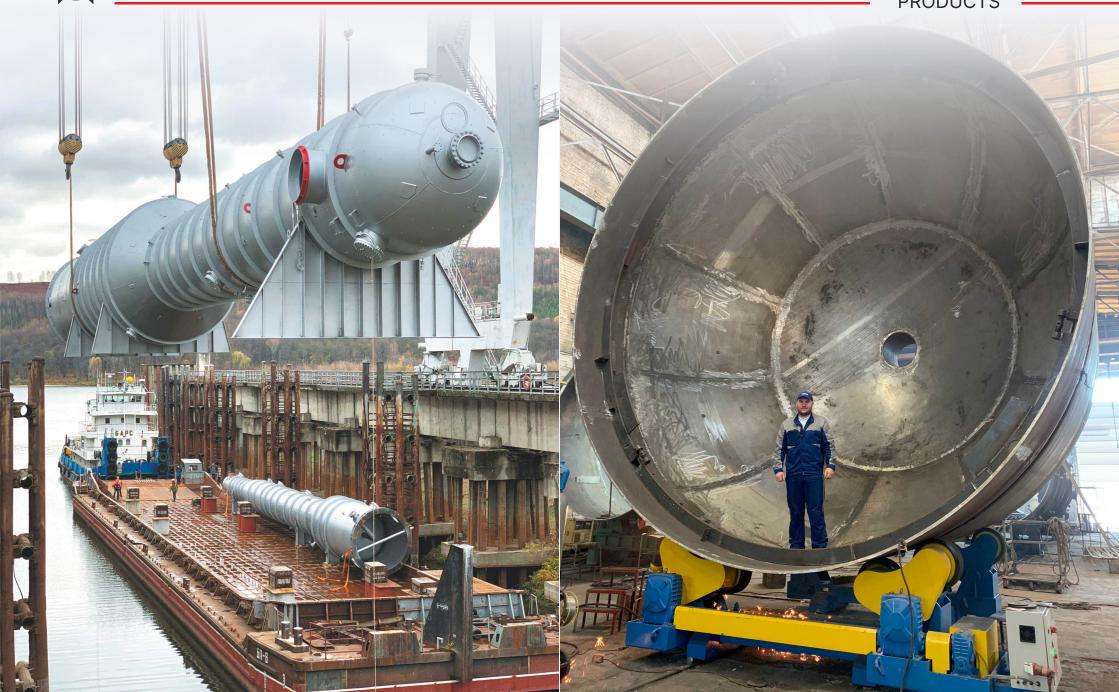

Large-size equipment weighing up to 600 tons.
- Column-type devices ranging from 325 to 6,000 mm in diameter and weighing up to 600 tons.
- Tank equipment with a capacity of up to 500 m<sup>3</sup> and weighing up to 600 tons.
- Devices with mixers made of various steel grades with a capacity of up to 200 m<sup>3</sup>.
- Heat exchangers with fixed grids, floating heads and U-shaped tube bundles.
- Block-modular equipment with control valves, instrumentation and service platforms.
- Non-standard equipment for individual technical projects across various industries.
- Stamped elliptical bottoms ranging from 159 mm to 2,200 mm in diameter and made of various steel grades.
- Power equipment and spare parts for it (HPP SPIRALS).



#### **OUR PARTNERS**











































### LARGE-SIZE EQUIPMENT WEIGHING UP TO 600 TONS







# COLUMN-TYPE DEVICES RANGING FROM 325 TO 6,000 MM IN DIAMETER AND WEIGHING UP TO 600 TONS







## TANK EQUIPMENT WITH A CAPACITY OF UP TO 500 M<sup>3</sup> AND WEIGHING UP TO 600 TONS







# DEVICES WITH MIXERS MADE OF VARIOUS STEEL GRADES WITH A CAPACITY OF UP TO 200 M<sup>3</sup>







### HEAT EXCHANGERS WITH FIXED GRIDS, FLOATING HEADS AND U-SHAPED TUBE BUNDLES







# BLOCK-MODULAR EQUIPMENT WITH CONTROL VALVES, INSTRUMENTATION AND SERVICE PLATFORMS







### NON-STANDARD EQUIPMENT FOR INDIVIDUAL TECHNICAL PROJECTS ACROSS VARIOUS INDUSTRIES







### STAMPED ELLIPTICAL BOTTOMS RANGING FROM 159 MM TO 2,200 MM IN DIAMETER AND MADE OF VARIOUS STEEL GRADES







# POWER EQUIPMENT AND SPARE PARTS FOR IT (HPP SPIRALS)