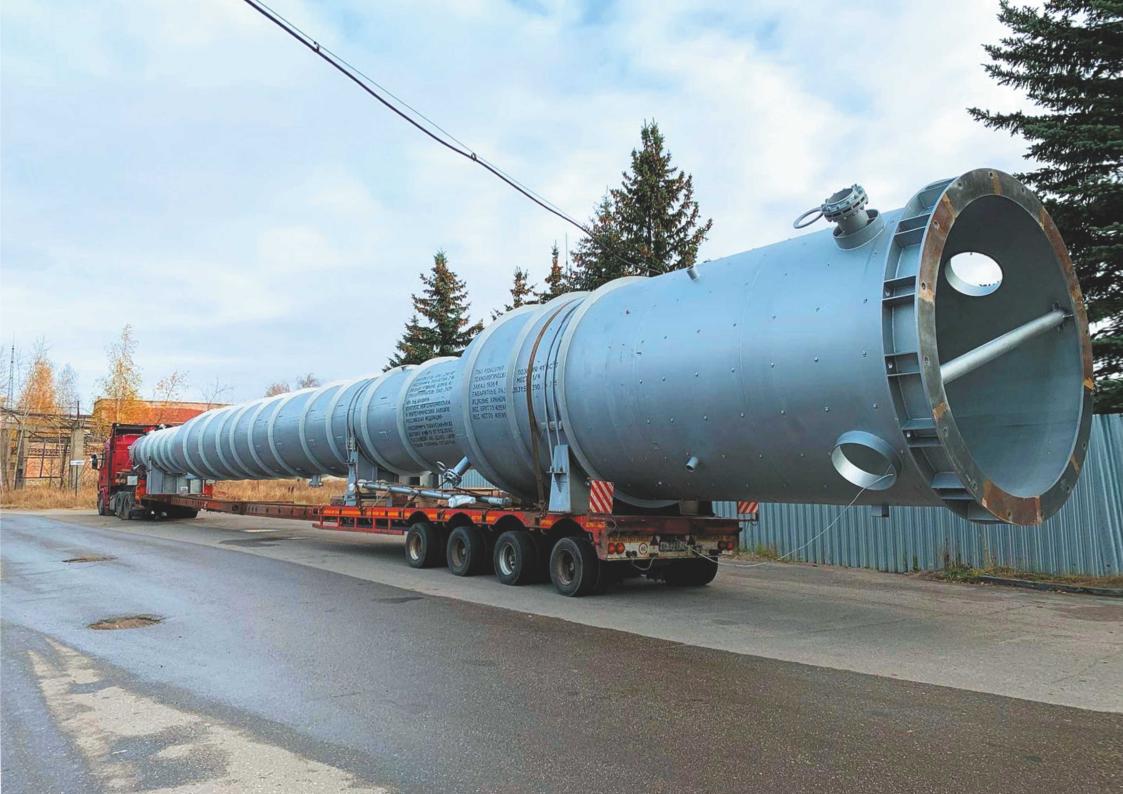

### LARGE-SIZE EQUIPMENT WEIGHING UP TO 600 TONS

#### **OUR TRANSPORT FACILITIES**

Our company has its own fleet of vehicles which includes vehicles with different carrying capacity and power, as well as a wide variety of trailers designed, including for the transportation of oversized and heavy cargo weighing up to 60 tons.