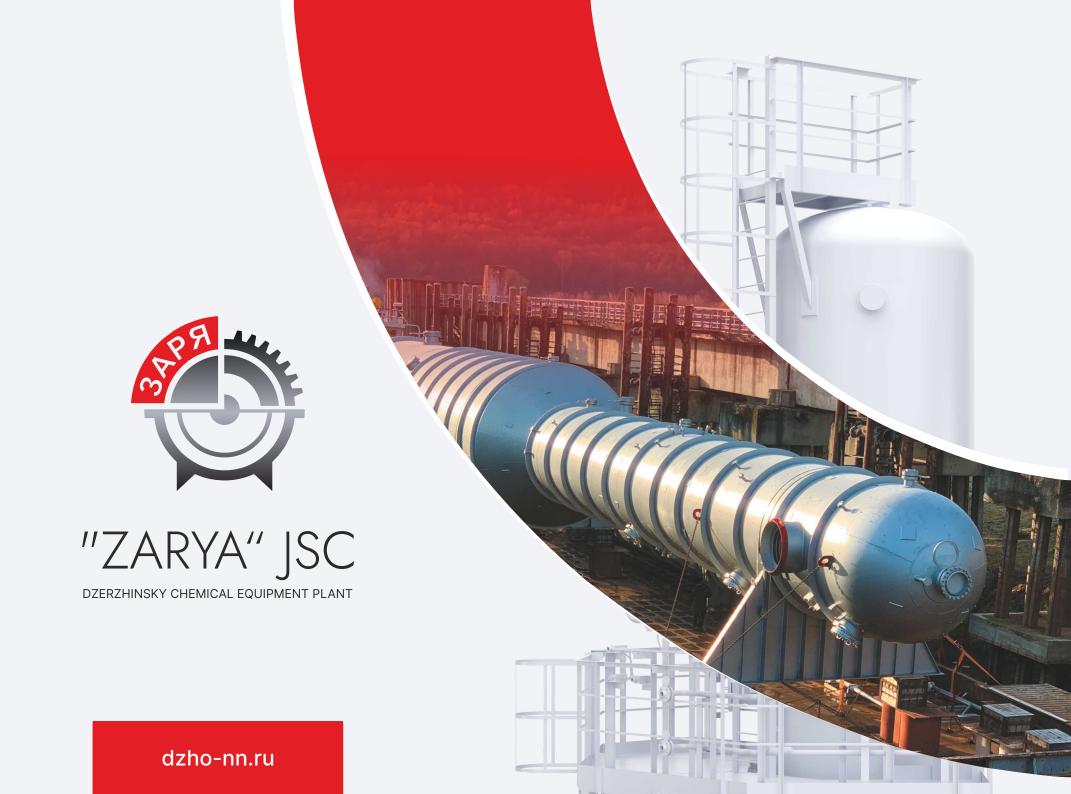

Dzerzhinsky Chemical Equipment Plant "ZARYA" JSC is a machine-building enterprise specializing in equipment manufacturing for chemical, petrochemical, oil refining, nuclear and defense industries, as well as equipment for the processing of household and industrial waste.

The plant was founded **in 2005**. It annually sells more than 1,000 units of various products, including equipment for individual projects.