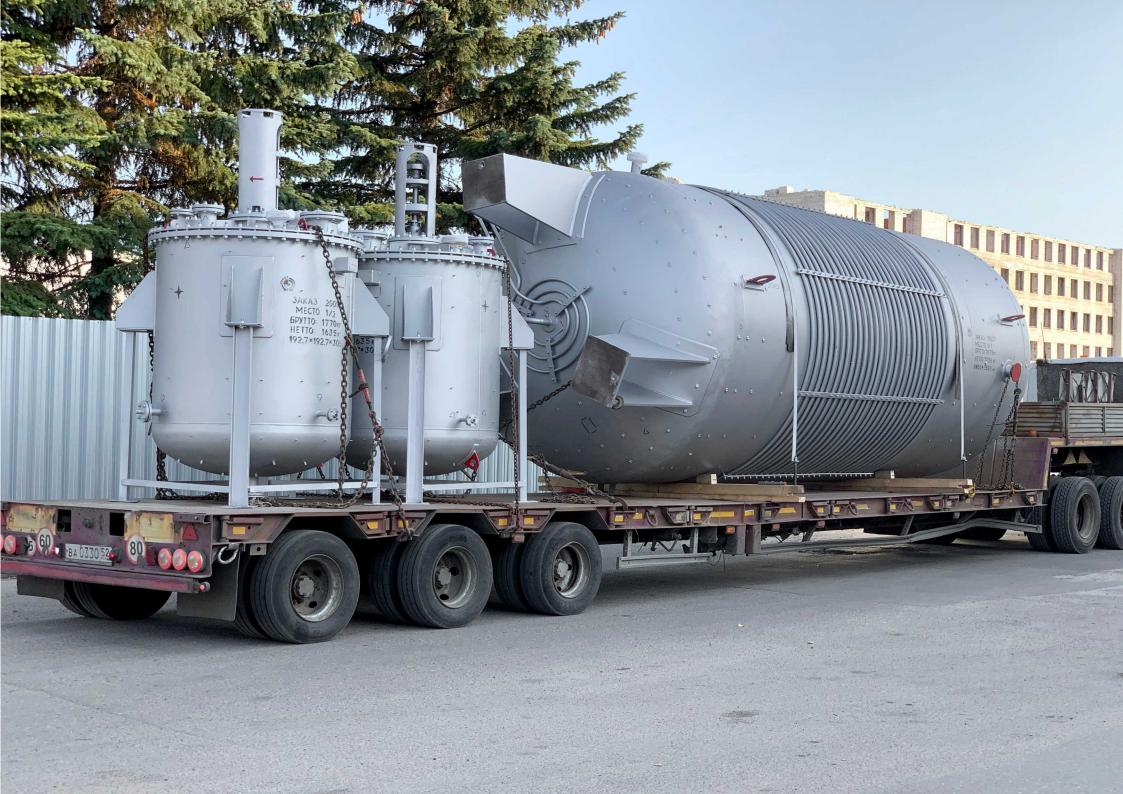

# DEVICES WITH MIXERS MADE OF VARIOUS STEEL GRADES WITH A CAPACITY OF UP TO 200 M<sup>3</sup>

#### **OUR TRANSPORT FACILITIES**

Our company has its own fleet of vehicles which includes vehicles with different carrying capacity and power, as well as a wide variety of trailers designed, including for the transportation of oversized and heavy cargo weighing up to 60 tons.