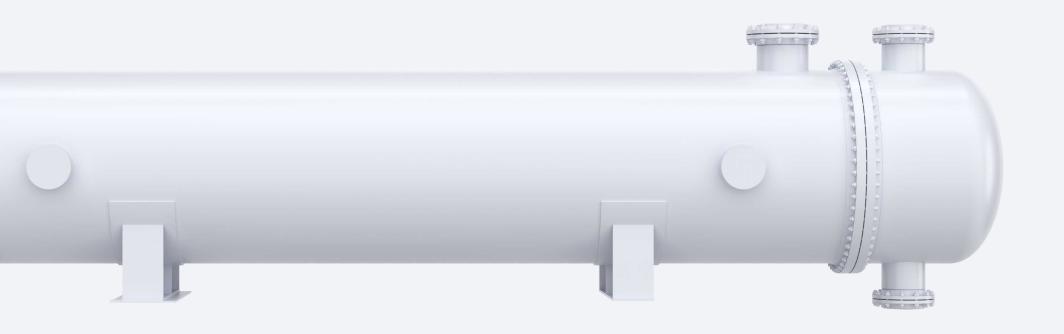

trol valves, instrumentation and service platforms.
- Non-standard equipment for individual technical projects across various industries.
- Stamped elliptical bottoms ranging from 159 mm to 2,200 mm in diameter and made of various steel grades.
- Power equipment and spare parts for it (HPP SPIRALS).



#### **OUR PARTNERS**











































### LARGE-SIZE EQUIPMENT WEIGHING UP TO 600 TONS







# COLUMN-TYPE DEVICES RANGING FROM 325 TO 6,000 MM IN DIAMETER AND WEIGHING UP TO 600 TONS







## TANK EQUIPMENT WITH A CAPACITY OF UP TO 500 M<sup>3</sup> AND WEIGHING UP TO 600 TONS







# DEVICES WITH MIXERS MADE OF VARIOUS STEEL GRADES WITH A CAPACITY OF UP TO 200 M<sup>3</sup>







### HEAT EXCHANGERS WITH FIXED GRIDS, FLOATING HEADS AND U-SHAPED TUBE BUNDLES







# BLOCK-MODULAR EQUIPMENT WITH CONTROL VALVES, INSTRUMENTATION AND SERVICE PLATFORMS







### NON-STANDARD EQUIPMENT FOR INDIVIDUAL TECHNICAL PROJECTS ACROSS VARIOUS INDUSTRIES







### STAMPED ELLIPTICAL BOTTOMS RANGING FROM 159 MM TO 2,200 MM IN DIAMETER AND MADE OF VARIOUS STEEL GRADES







# POWER EQUIPMENT AND SPARE PARTS FOR IT (HPP SPIRALS)







### QUALITY AND DELIVERY TIME OF TECHNOLOGICAL EQUIPMENT

**INCOMING CONTROL** 



INTRAOPERATIVE CONTROL

**QUALIFIED STAFF** (welding certification)

SCHEDULED INSPECTIONS AND REPAIRS OF EQUIPMENT



#### **LABORATORIES**

To maintain the high quality of products, there are 2 diagnostic laboratories at the enterprise: Testing and Research Laboratory for General Metallurgy and Non-Destructive Testing Laboratory.









## LA