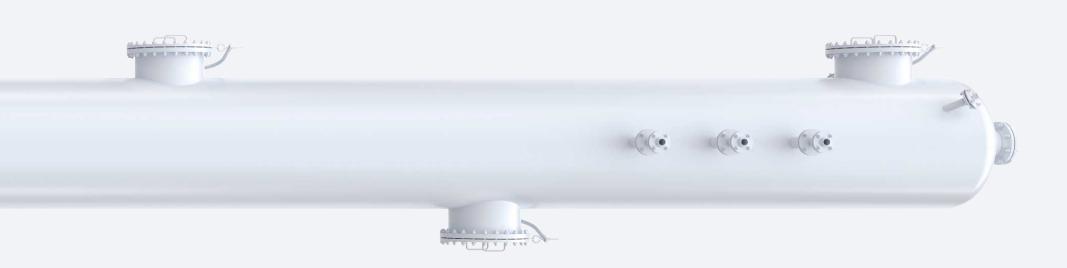

ent with a capacity of up to 500 m<sup>3</sup> and weighing up to 600 tons.
- Devices with mixers made of various steel grades with a capacity of up to 200 m<sup>3</sup>.
- Heat exchangers with fixed grids, floating heads and U-shaped tube bundles.
- Block-modular equipment with control valves, instrumentation and service platforms.
- Non-standard equipment for individual technical projects across various industries.
- Stamped elliptical bottoms ranging from 159 mm to 2,200 mm in diameter and made of various steel grades.
- Power equipment and spare parts for it (HPP SPIRALS).



#### **OUR PARTNERS**











































### LARGE-SIZE EQUIPMENT WEIGHING UP TO 600 TONS







# COLUMN-TYPE DEVICES RANGING FROM 325 TO 6,000 MM IN DIAMETER AND WEIGHING UP TO 600 TONS







## TANK EQUIPMENT WITH A CAPACITY OF UP TO 500 M<sup>3</sup> AND WEIGHING UP TO 600 TONS







# DEVICES WITH MIXERS MADE OF VARIOUS STEEL GRADES WITH A CAPACITY OF UP TO 200 M<sup>3</sup>







### HEAT EXCHANGERS WITH FIXED GRIDS, FLOATING HEADS AND U-SHAPED TUBE BUNDLES







# BLOCK-MODULAR EQUIPMENT WITH CONTROL VALVES, INSTRUMENTATION AND SERVICE PLATFORMS







### NON-STANDARD EQUIPMENT FOR INDIVIDUAL TECHNICAL PROJECTS ACROSS VARIOUS INDUSTRIES







### STAMPED ELLIPTICAL BOTTOMS RANGING FROM 159 MM TO 2,200 MM IN DIAMETER AND MADE OF VARIOUS STEEL GRADES







# POWER EQUIPMENT AND SPARE PARTS FOR IT (HPP SPIRALS)







### QUALITY AND DELIVERY TIME OF TECHNOLOGICAL EQUIPMENT

**INCOMING CONTROL** 



INTRAOPERATIVE CONTROL

**QUALIFIED STAFF** (welding certificatio