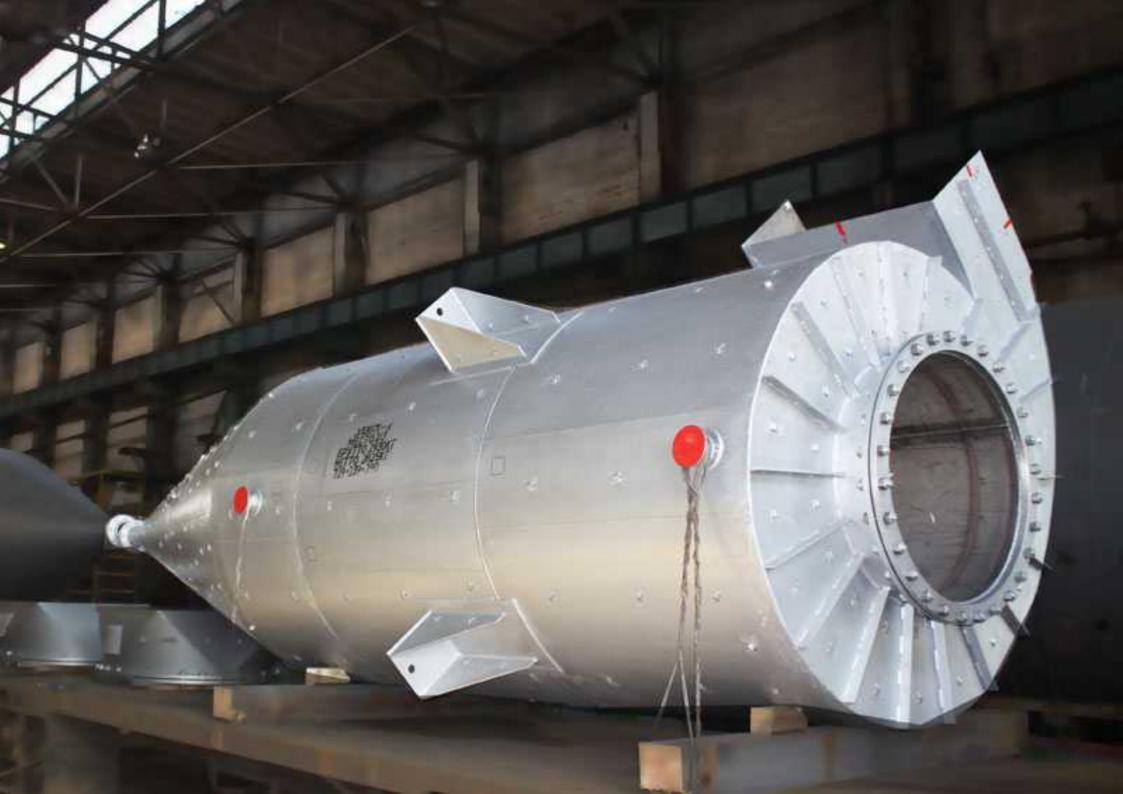

# COLUMN-TYPE DEVICES RANGING FROM 325 TO 6,000 MM IN DIAMETER AND WEIGHING UP TO 600 TONS